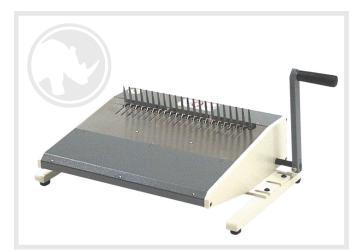

## ONYX HD4470 COMB OPENER MODULE

The HD4470 comb opener will open comb elements from <sup>1</sup>/<sub>4</sub> inch, 6mm to 1.8 inch, 28mm. The HD4470 can open up to 21 elemen for documents up to 14 inches long. The HD4470 will mount on any vertical Rhin-O-Tuff OD or HD punch (optional mounting kit available).

## **PRODUCT FEATURES**

- > Will bind up to 1.18 inches (28 mm) thick and 14 inches (356 mm) Wide.
- > The opener has an adjustable ring opener control for repeatable comb opening positions.
- > 1 Year Limited Warranty.